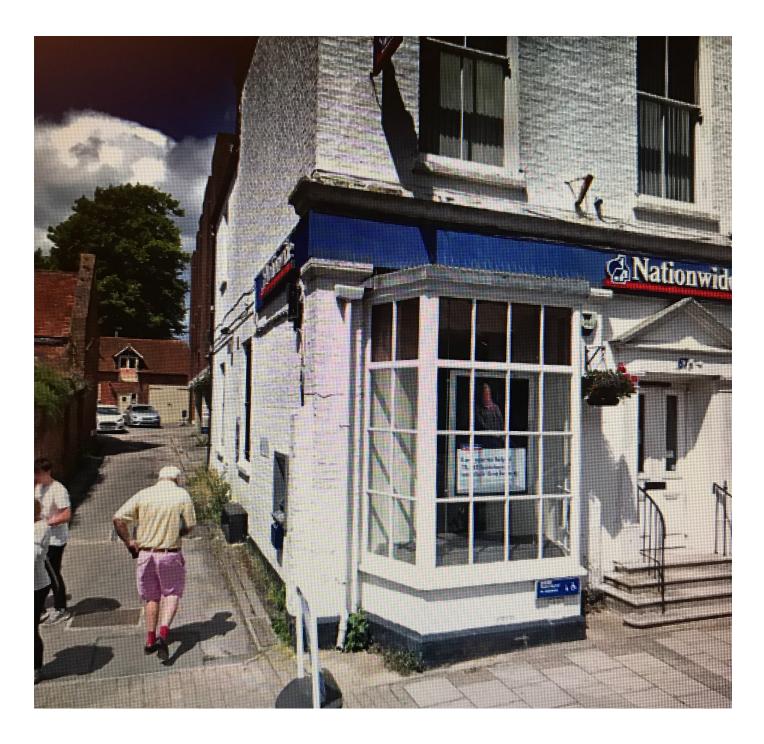

## LYMINGTON PSYCHOTHERAPY 102 Palamos House The practice is in no waiting room

102 Palamos House 66-67 High Street Lymington SO41 9AL The practice is in Palamos House which is just at the back of the Nationwide Building Society almost opposite the Post Office in the High Street. Walk down the driveway alongside the Nationwide where there is a glass entrance hall on the right hand side. There is no waiting room facility so please arrive at the time of the appointment and press the doorbell for 102 on the left of the front door. Come in to the entrance hall where your therapist will meet you. There are 19 stairs up to the first floor where the room is located and there are toilet facilities available.